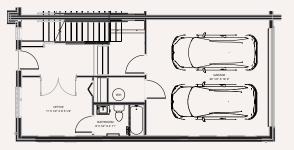

## 1923 LOCUST STREET RESIDENCE NO. 6

| 3 BEDROOMS   3.5 BA | THS         |
|---------------------|-------------|
| EV-READY 2-CAR GA   | RAGE        |
| TOTAL SQUARE FEET   | 2,251       |
| SKYDECK             | 27'I" X 20" |
| CEILING HEIGHT      | 9 FT        |

LEVEL ONE

LEVEL TWO