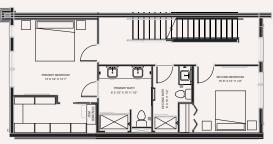

## 1923 LOCUST STREET RESIDENCE NO. 6

| 3 BEDROOMS   3.5 BA | THS         |
|---------------------|-------------|
| EV-READY 2-CAR GA   | RAGE        |
| TOTAL SQUARE FEET   | 2,251       |
| SKYDECK             | 27'I" X 20" |
| CEILING HEIGHT      | 9 FT        |

## LEVEL THREE

LEVEL FOUR AND ROOFTOP SKYDECK

FEATURES, FINISHES, DIMENSIONS, DRAWINGS, PLANS AND SPECIFICATIONS ARE SUBJECT TO CHANGE DURING THE PROCESS OF DESIGN AND CONSTRUCTION. RENDERINGS, UNIT PLANS, UNIT NUMBERS, IMAGERY AND GRAPHIC ELEMENTS ARE CONCEPTUAL REPRESENTATIONS. COLORS, FINISHES AND MATERIALS DEPICTED ARE SUBJECT TO MODIFICATION AND CHANGE. THE DEVELOPER RESERVES THE RIGHT TO MAKE BUILDING INTERIOR AND EXTERIOR MODIFICATIONS AND CHANGES WITHOUT NOTICE.