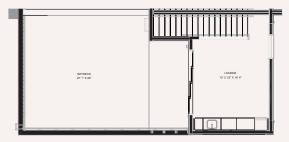

## 1923 LOCUST STREET RESIDENCE NO. 6

| 3 BEDROOMS   3.5 BA | THS         |
|---------------------|-------------|
| EV-READY 2-CAR GA   | RAGE        |
| TOTAL SQUARE FEET   | 2,251       |
| SKYDECK             | 27'I" X 20" |
| CEILING HEIGHT      | 9 FT        |

## LEVEL THREE

LEVEL FOUR AND ROOFTOP SKYDECK

FEATURES, FINISHES, DIMENSIONS, DRAWINGS, PLANS AND SPECIFICATIONS ARE SUBJECT TO CHANGE DURING THE PROCESS OF DESIGN AND CONSTRUCTION. RENDERINGS, UNIT PLANS, UNIT NUMBERS, IMAGERY AND GRAPHIC ELEMENTS ARE CONCEPTUAL REPRESENTATIONS. COLORS, FINISHES AND MATERIALS DEPICTED ARE SUBJECT TO MODIFICATION AND CHANGE. THE DEVELOPER RESERVES THE RIGHT TO MAKE BUILDING INTERIOR AND EXTERIOR MODIFICATIONS AND CHANGES WITHOUT NOTICE.