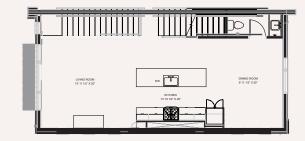

## 1923 LOCUST STREET RESIDENCE NO. 6

| 3 BEDROOMS   3.5 BA | THS         |
|---------------------|-------------|
| EV-READY 2-CAR GA   | RAGE        |
| TOTAL SQUARE FEET   | 2,251       |
| SKYDECK             | 27'I" X 20" |
| CEILING HEIGHT      | 9 FT        |

LEVEL ONE

LEVEL TWO