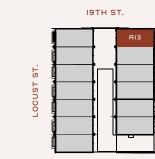

## THE WEAVER | EAST RESIDENCES

## 521 E. 19TH STREET RESIDENCE NO. 13

| 3 BEDROOMS   3.5 BATHS |         |
|------------------------|---------|
| EV-READY 2-CAR GARAGE  |         |
| TOTAL SQUARE FEET      | 2,298   |
| SKYDECK EAST I3'4"     | X 19'9" |
| SKYDECK WEST 13'3 1/2" | X 19'9" |
| CEILING HEIGHT         | 9 FT    |