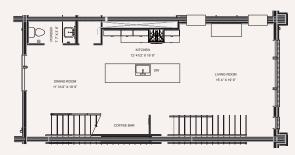

## LEVEL THREE

## 521 E. 19TH STREET RESIDENCE NO. 13

| 3 BEDROOMS   3.5 BATHS |         |
|------------------------|---------|
| EV-READY 2-CAR GARAGE  |         |
| TOTAL SQUARE FEET      | 2,298   |
| SKYDECK EAST I3'4"     | X 19'9" |
| SKYDECK WEST 13'3 1/2" | X 19'9" |
| CEILING HEIGHT         | 9 FT    |