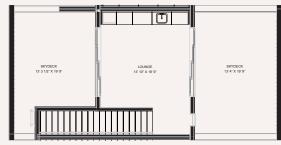

## THE WEAVER | EAST RESIDENCES

## 521 E. 19TH STREET RESIDENCE NO. 13

| 3 BEDROOMS   3.5 BATHS |         |
|------------------------|---------|
| EV-READY 2-CAR GARAGE  |         |
| TOTAL SQUARE FEET      | 2,298   |
| SKYDECK EAST I3'4"     | X 19'9" |
| SKYDECK WEST 13'3 1/2" | X 19'9" |
| CEILING HEIGHT         | 9 FT    |





LEVEL TWO





Sage Sotheby's

ANDREW BASH AND KATHERINE LEE 9I3.744.470I

## LEVEL THREE



## LEVEL FOUR AND ROOFTOP SKYDECK



FEATURES, FINISHES, DIMENSIONS, DRAWINGS, PLANS AND SPECIFICATIONS ARE SUBJECT TO CHANGE DURING THE PROCESS OF DESIGN AND CONSTRUCTION. RENDERINGS, UNIT PLANS, UNIT NUMBERS, IMAGERY AND GRAPHIC ELEMENTS ARE CONCEPTUAL REPRESENTATIONS. COLORS, FINISHES AND MATERIALS DEPICTED ARE SUBJECT TO MODIFICATION AND CHANGE. THE DEVELOPER RESERVES THE RIGHT TO MAKE BUILDING INTERIOR AND EXTERIOR MODIFICATIONS AND CHANGES WITHOUT NOTICE.