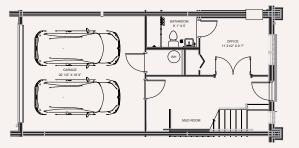

LEVEL TWO

Sage Sotheby's

ANDREW BASH AND KATHERINE LEE 9I3.744.470I

## 521 E. 19TH STREET RESIDENCE NO. 13

| 3 BEDROOMS   3.5 BATHS |         |
|------------------------|---------|
| EV-READY 2-CAR GARAGE  |         |
| TOTAL SQUARE FEET      | 2,298   |
| SKYDECK EAST I3'4"     | X 19'9" |
| SKYDECK WEST 13'3 1/2" | X 19'9" |
| CEILING HEIGHT         | 9 FT    |