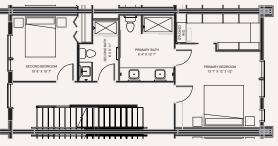

## LEVEL FOUR AND ROOFTOP SKYDECK

FEATURES, FINISHES, DIMENSIONS, DRAWINGS, PLANS AND SPECIFICATIONS ARE SUBJECT TO CHANGE DURING THE PROCESS OF DESIGN AND CONSTRUCTION. RENDERINGS, UNIT PLANS, UNIT NUMBERS, IMAGERY AND GRAPHIC ELEMENTS ARE CONCEPTUAL REPRESENTATIONS. COLORS, FINISHES AND MATERIALS DEPICTED ARE SUBJECT TO MODIFICATION AND CHANGE. THE DEVELOPER RESERVES THE RIGHT TO MAKE BUILDING INTERIOR AND EXTERIOR MODIFICATIONS AND CHANGES WITHOUT NOTICE.

## 521 E. 19TH STREET RESIDENCE NO. 13

| 3 BEDROOMS   3.5 BATHS |         |
|------------------------|---------|
| EV-READY 2-CAR GARAGE  |         |
| TOTAL SQUARE FEET      | 2,298   |
| SKYDECK EAST I3'4"     | X 19'9" |
| SKYDECK WEST 13'3 1/2" | X 19'9" |
| CEILING HEIGHT         | 9 FT    |