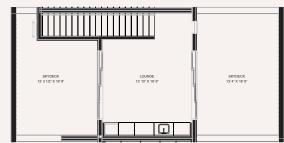

# THE WEAVER | EAST RESIDENCES

# 525 E. 19TH STREET RESIDENCE NO. 12

3 BEDROOMS | 3.5 BATHS

**EV-READY 2-CAR GARAGE** 

TOTAL SQUARE FEET 2,298

SKYDECK EAST 13'4" X 19'9"

SKYDECK WEST 13'3 1/2" X 19'9"

CEILING HEIGHT 9 FT

#### LEVEL ONE



#### LEVEL TWO



### I9TH ST.



## LEVEL THREE



## LEVEL FOUR AND ROOFTOP SKYDECK





ANDREW BASH AND KATHERINE LEE 913.744.4701 FEATURES, FINISHES, DIMENSIONS, DRAWINGS, PLANS AND SPECIFICATIONS ARE SUBJECT TO CHANGE DURING THE PROCESS OF DESIGN AND CONSTRUCTION. RENDERINGS, UNIT PLANS, UNIT NUMBERS, IMAGERY AND GRAPHIC ELEMENTS ARE CONCEPTUAL REPRESENTATIONS. COLORS, FINISHES AND MATERIALS DEPICTED ARE SUBJECT TO MODIFICATION AND CHANGE. THE DEVELOPER RESERVES THE RIGHT TO MAKE BUILDING INTERIOR AND EXTERIOR MODIFICATIONS AND CHANGES WITHOUT NOTICE.