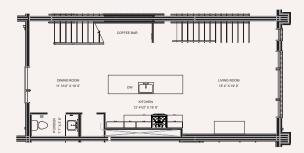

# 525 E. 19TH STREET RESIDENCE NO. 12

3 BEDROOMS | 3.5 BATHS

**EV-READY 2-CAR GARAGE** 

TOTAL SQUARE FEET 2,298

SKYDECK EAST 13'4" X 19'9"

SKYDECK WEST 13'3 1/2" X 19'9"

CEILING HEIGHT 9 FT

#### LEVEL TWO