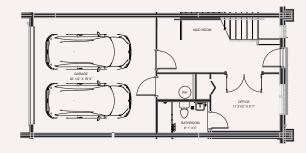

# 525 E. 19TH STREET RESIDENCE NO. 12

3 BEDROOMS | 3.5 BATHS

**EV-READY 2-CAR GARAGE** 

TOTAL SQUARE FEET 2,298

SKYDECK EAST 13'4" X 19'9"

SKYDECK WEST 13'3 1/2" X 19'9"

CEILING HEIGHT 9 FT

#### LEVEL ONE