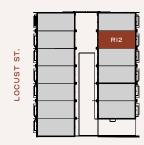

# 525 E. 19TH STREET RESIDENCE NO. 12

3 BEDROOMS | 3.5 BATHS

**EV-READY 2-CAR GARAGE** 

TOTAL SQUARE FEET 2,298

SKYDECK EAST 13'4" X 19'9"

SKYDECK WEST 13'3 1/2" X 19'9"

CEILING HEIGHT 9 FT

### I9TH ST.