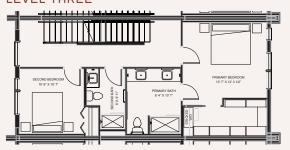

# 525 E. 19TH STREET RESIDENCE NO. 12

3 BEDROOMS | 3.5 BATHS

**EV-READY 2-CAR GARAGE** 

TOTAL SQUARE FEET 2,298

SKYDECK EAST 13'4" X 19'9"

SKYDECK WEST 13'3 1/2" X 19'9"

CEILING HEIGHT 9 FT

## LEVEL THREE