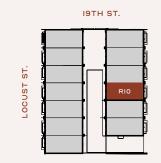

## THE WEAVER | EAST RESIDENCES

## 533 E. I9TH STREET **RESIDENCE NO. 10**

| 3 BEDROOMS   3.5 BATHS         |  |
|--------------------------------|--|
| EV-READY 2-CAR GARAGE          |  |
| TOTAL SQUARE FEET 2,298        |  |
| SKYDECK EAST I3'4" X I9'9"     |  |
| SKYDECK WEST 13'3 1/2" X 19'9" |  |
| CEILING HEIGHT 9 FT            |  |