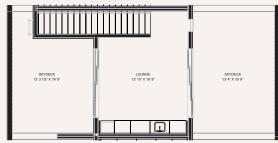

## 533 E. I9TH STREET **RESIDENCE NO. 10**

| 3 BEDROOMS   3.5 BATHS         |  |
|--------------------------------|--|
| EV-READY 2-CAR GARAGE          |  |
| TOTAL SQUARE FEET 2,298        |  |
| SKYDECK EAST I3'4" X I9'9"     |  |
| SKYDECK WEST 13'3 1/2" X 19'9" |  |
| CEILING HEIGHT 9 FT            |  |

LEVEL TWO

LEVEL THREE

LEVEL FOUR AND ROOFTOP SKYDECK

ANDREW BASH AND KATHERINE LEE 913.744.4701

FEATURES, FINISHES, DIMENSIONS, DRAWINGS, PLANS AND SPECIFICATIONS ARE SUBJECT TO CHANGE DURING THE PROCESS OF DESIGN AND CONSTRUCTION. RENDERINGS, UNIT PLANS, UNIT NUMBERS, IMAGERY AND GRAPHIC ELEMENTS ARE CONCEPTUAL REPRESENTATIONS. COLORS, FINISHES AND MATERIALS DEPICTED ARE SUBJECT TO MODIFICATION AND CHANGE. THE DEVELOPER RESERVES THE RIGHT TO MAKE BUILDING INTERIOR AND EXTERIOR MODIFICATIONS AND CHANGES WITHOUT NOTICE.