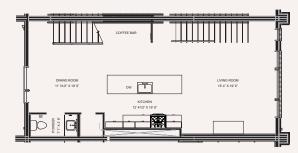

## 533 E. I9TH STREET **RESIDENCE NO. 10**

| 3 BEDROOMS   3.5 BATHS         |  |
|--------------------------------|--|
| EV-READY 2-CAR GARAGE          |  |
| TOTAL SQUARE FEET 2,298        |  |
| SKYDECK EAST I3'4" X I9'9"     |  |
| SKYDECK WEST 13'3 1/2" X 19'9" |  |
| CEILING HEIGHT 9 FT            |  |

LEVEL TWO

LEVEL THREE

LEVEL FOUR AND ROOFTOP SKYDECK

ANDREW BASH AND KATHERINE LEE 913.744.4701

FEATURES, FINISHES, DIMENSIONS, DRAWINGS, PLANS AND SPECIFICATIONS ARE SUBJECT TO CHANGE DURING THE PROCESS OF DESIGN AND CONSTRUCTION. RENDERINGS, UNIT PLANS, UNIT NUMBERS, IMAGERY AND GRAPHIC ELEMENTS ARE CONCEPTUAL REPRESENTATIONS. COLORS, FINISHES AND MATERIALS DEPICTED ARE SUBJECT TO MODIFICATION AND CHANGE. THE DEVELOPER RESERVES THE RIGHT TO MAKE BUILDING INTERIOR AND EXTERIOR MODIFICATIONS AND CHANGES WITHOUT NOTICE.