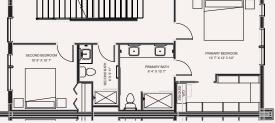

## 533 E. I9TH STREET **RESIDENCE NO. 10**

| 3 BEDROOMS   3.5 BATHS         |  |
|--------------------------------|--|
| EV-READY 2-CAR GARAGE          |  |
| TOTAL SQUARE FEET 2,298        |  |
| SKYDECK EAST I3'4" X I9'9"     |  |
| SKYDECK WEST 13'3 1/2" X 19'9" |  |
| CEILING HEIGHT 9 FT            |  |

LEVEL TWO

LEVEL THREE

LEVEL FOUR AND ROOFTOP SKYDECK

ANDREW BASH AND KATHERINE LEE 913.744.4701

FEATURES, FINISHES, DIMENSIONS, DRAWINGS, PLANS AND SPECIFICATIONS ARE SUBJECT TO CHANGE DURING THE PROCESS OF DESIGN AND CONSTRUCTION. RENDERINGS, UNIT PLANS, UNIT NUMBERS, IMAGERY AND GRAPHIC ELEMENTS ARE CONCEPTUAL REPRESENTATIONS. COLORS, FINISHES AND MATERIALS DEPICTED ARE SUBJECT TO MODIFICATION AND CHANGE. THE DEVELOPER RESERVES THE RIGHT TO MAKE BUILDING INTERIOR AND EXTERIOR MODIFICATIONS AND CHANGES WITHOUT NOTICE.