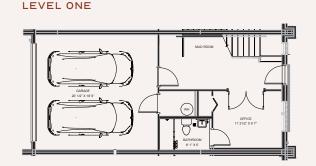

## 533 E. I9TH STREET **RESIDENCE NO. 10**

| 3 BEDROOMS   3.5 BATHS         |  |
|--------------------------------|--|
| EV-READY 2-CAR GARAGE          |  |
| TOTAL SQUARE FEET 2,298        |  |
| SKYDECK EAST I3'4" X I9'9"     |  |
| SKYDECK WEST 13'3 1/2" X 19'9" |  |
| CEILING HEIGHT 9 FT            |  |