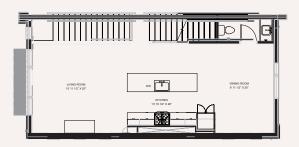

#### LEVEL TWO

## 1907 LOCUST STREET RESIDENCE NO. 2

3 BEDROOMS | 3.5 BATHS

**EV-READY 2-CAR GARAGE** 

TOTAL SQUARE FEET 2.251

SKYDECK 27'I" X 20"

CEILING HEIGHT 9 FT