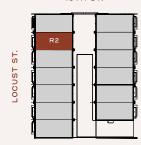

#### I9TH ST.

## 1907 LOCUST STREET RESIDENCE NO. 2

3 BEDROOMS | 3.5 BATHS

**EV-READY 2-CAR GARAGE** 

TOTAL SQUARE FEET 2.251

SKYDECK 27'I" X 20"

CEILING HEIGHT 9 FT