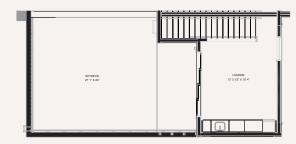

#### LEVEL ONE

## 1907 LOCUST STREET RESIDENCE NO. 2

3 BEDROOMS | 3.5 BATHS

**EV-READY 2-CAR GARAGE** 

TOTAL SQUARE FEET 2.251

SKYDECK 27'I" X 20"

CEILING HEIGHT 9 FT