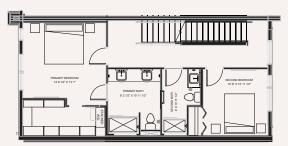

#### LEVEL THREE

## 1907 LOCUST STREET RESIDENCE NO. 2

3 BEDROOMS | 3.5 BATHS

**EV-READY 2-CAR GARAGE** 

TOTAL SQUARE FEET 2.251

SKYDECK 27'I" X 20"

CEILING HEIGHT 9 FT