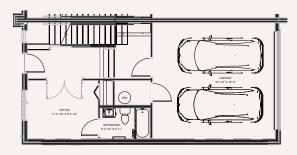

#### LEVEL ONE

## 1907 LOCUST STREET RESIDENCE NO. 2

3 BEDROOMS | 3.5 BATHS

**EV-READY 2-CAR GARAGE** 

TOTAL SQUARE FEET 2.251

SKYDECK 27'I" X 20"

CEILING HEIGHT 9 FT