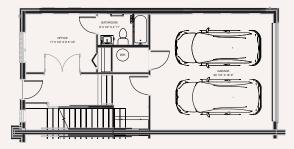

# THE WEAVER | WEST RESIDENCES

## 1919 LOCUST STREET RESIDENCE NO. 5

| 3 BEDROOMS   3.5 BATHS |             |
|------------------------|-------------|
| EV-READY 2-CAR GARAGE  |             |
| TOTAL SQUARE FEE       | r 2,25i     |
| SKYDECK                | 27'I" X 20" |
| CEILING HEIGHT         | 9 FT        |





LEVEL TWO



# ISTH ST.



ANDREW BASH AND KATHERINE LEE 9I3.744.470I

## LEVEL THREE



### LEVEL FOUR AND ROOFTOP SKYDECK



FEATURES, FINISHES, DIMENSIONS, DRAWINGS, PLANS AND SPECIFICATIONS ARE SUBJECT TO CHANGE DURING THE PROCESS OF DESIGN AND CONSTRUCTION. RENDERINGS, UNIT PLANS, UNIT NUMBERS, IMAGERY AND GRAPHIC ELEMENTS ARE CONCEPTUAL REPRESENTATIONS. COLORS, FINISHES AND MATERIALS DEPICTED ARE SUBJECT TO MODIFICATION AND CHANGE. THE DEVELOPER RESERVES THE RIGHT TO MAKE BUILDING INTERIOR AND EXTERIOR MODIFICATIONS AND CHANGES WITHOUT NOTICE.