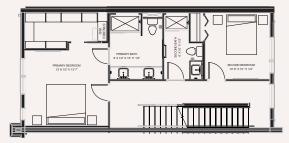

# THE WEAVER | WEST RESIDENCES

## 1919 LOCUST STREET RESIDENCE NO. 5

| 3 BEDROOMS   3.5 BATHS |             |
|------------------------|-------------|
| EV-READY 2-CAR GARAGE  |             |
| TOTAL SQUARE FEE       | r 2,25i     |
| SKYDECK                | 27'I" X 20" |
| CEILING HEIGHT         | 9 FT        |





LEVEL TWO



# ISTH ST.



ANDREW BASH AND KATHERINE LEE 9I3.744.470I

## LEVEL THREE



### LEVEL FOUR AND ROOFTOP SKYDECK



FEATURES, FINISHES, DIMENSIONS, DRAWINGS, PLANS AND SPECIFICATIONS ARE SUBJECT TO CHANGE DURING THE PROCESS OF DESIGN AND CONSTRUCTION. RENDERINGS, UNIT PLANS, UNIT NUMBERS, IMAGERY AND GRAPHIC ELEMENTS ARE CONCEPTUAL REPRESENTATIONS. COLORS, FINISHES AND MATERIALS DEPICTED ARE SUBJECT TO MODIFICATION AND CHANGE. THE DEVELOPER RESERVES THE RIGHT TO MAKE BUILDING INTERIOR AND EXTERIOR MODIFICATIONS AND CHANGES WITHOUT NOTICE.