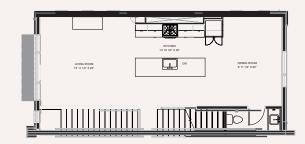

# THE WEAVER | WEST RESIDENCES

## 1919 LOCUST STREET RESIDENCE NO. 5

| 3 BEDROOMS   3.5 BATHS |             |
|------------------------|-------------|
| EV-READY 2-CAR GARAGE  |             |
| TOTAL SQUARE FEE       | r 2,25i     |
| SKYDECK                | 27'I" X 20" |
| CEILING HEIGHT         | 9 FT        |





LEVEL TWO



# ISTH ST.



ANDREW BASH AND KATHERINE LEE 9I3.744.470I

## LEVEL THREE



### LEVEL FOUR AND ROOFTOP SKYDECK



FEATURES, FINISHES, DIMENSIONS, DRAWINGS, PLANS AND SPECIFICATIONS ARE SUBJECT TO CHANGE DURING THE PROCESS OF DESIGN AND CONSTRUCTION. RENDERINGS, UNIT PLANS, UNIT NUMBERS, IMAGERY AND GRAPHIC ELEMENTS ARE CONCEPTUAL REPRESENTATIONS. COLORS, FINISHES AND MATERIALS DEPICTED ARE SUBJECT TO MODIFICATION AND CHANGE. THE DEVELOPER RESERVES THE RIGHT TO MAKE BUILDING INTERIOR AND EXTERIOR MODIFICATIONS AND CHANGES WITHOUT NOTICE.