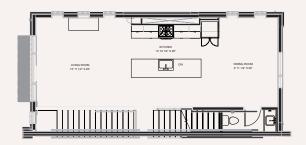

#### LEVEL TWO

# 1903 LOCUST STREET RESIDENCE NO. I

3 BEDROOMS | 3.5 BATHS

**EV-READY 2-CAR GARAGE** 

TOTAL SQUARE FEET 2,251

SKYDECK 27'I" X 20"

CEILING HEIGHT 9 FT