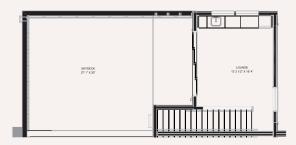

#### LEVEL FOUR AND ROOFTOP SKYDECK

ANDREW BASH AND KATHERINE LEE 913.744.4701 FEATURES, FINISHES, DIMENSIONS, DRAWINGS, PLANS AND SPECIFICATIONS ARE SUBJECT TO CHANGE DURING THE PROCESS OF DESIGN AND CONSTRUCTION. RENDERINGS, UNIT PLANS, UNIT NUMBERS, IMAGERY AND GRAPHIC ELEMENTS ARE CONCEPTUAL REPRESENTATIONS. COLORS, FINISHES AND MATERIALS DEPICTED ARE SUBJECT TO MODIFICATION AND CHANGE. THE DEVELOPER RESERVES THE RIGHT TO MAKE BUILDING INTERIOR AND EXTERIOR MODIFICATIONS AND CHANGES WITHOUT NOTICE.

# 1903 LOCUST STREET RESIDENCE NO. I

3 BEDROOMS | 3.5 BATHS

**EV-READY 2-CAR GARAGE** 

TOTAL SQUARE FEET 2,251

SKYDECK 27'I" X 20"

CEILING HEIGHT 9 FT