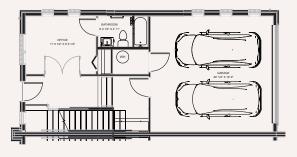

#### LEVEL ONE

# 1903 LOCUST STREET RESIDENCE NO. I

3 BEDROOMS | 3.5 BATHS

**EV-READY 2-CAR GARAGE** 

TOTAL SQUARE FEET 2,251

SKYDECK 27'I" X 20"

CEILING HEIGHT 9 FT