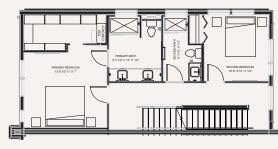

### LEVEL THREE

# 1903 LOCUST STREET RESIDENCE NO. I

3 BEDROOMS | 3.5 BATHS

**EV-READY 2-CAR GARAGE** 

TOTAL SQUARE FEET 2,251

SKYDECK 27'I" X 20"

CEILING HEIGHT 9 FT