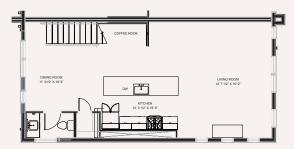

#### LEVEL TWO

## 541 E. 19TH STREET RESIDENCE NO. 8

3 BEDROOMS | 3.5 BATHS

EV-READY 2-CAR GARAGE

TOTAL SQUARE FEET 2.017

SKYDECK 41'8 I/2" X 19'9"

CEILING HEIGHT 8 FT