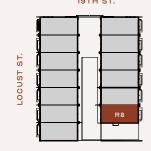

# THE WEAVER | SOUTHEAST RESIDENCES

## 541 E. 19TH STREET RESIDENCE NO. 8

3 BEDROOMS | 3.5 BATHS

EV-READY 2-CAR GARAGE

TOTAL SQUARE FEET 2.017

SKYDECK 41'8 I/2" X 19'9"

CEILING HEIGHT 8 FT

#### LEVEL ONE



#### LEVEL TWO



### 19TH ST.



## LEVEL THREE



#### LEVEL FOUR AND ROOFTOP SKYDECK





ANDREW BASH AND KATHERINE LEE 913.744.4701 FEATURES, FINISHES, DIMENSIONS, DRAWINGS, PLANS AND SPECIFICATIONS ARE SUBJECT TO CHANGE DURING THE PROCESS OF DESIGN AND CONSTRUCTION. RENDERINGS, UNIT PLANS, UNIT NUMBERS, IMAGERY AND GRAPHIC ELEMENTS ARE CONCEPTUAL REPRESENTATIONS. COLORS, FINISHES AND MATERIALS DEPICTED ARE SUBJECT TO MODIFICATION AND CHANGE. THE DEVELOPER RESERVES THE RIGHT TO MAKE BUILDING INTERIOR AND EXTERIOR MODIFICATIONS AND CHANGES WITHOUT NOTICE.