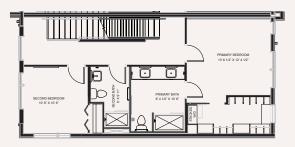

## LEVEL THREE

## 541 E. 19TH STREET RESIDENCE NO. 8

3 BEDROOMS | 3.5 BATHS

EV-READY 2-CAR GARAGE

TOTAL SQUARE FEET 2.017

SKYDECK 41'8 I/2" X 19'9"

CEILING HEIGHT 8 FT