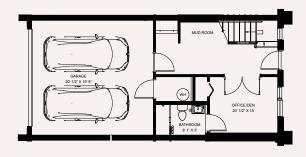

#### LEVEL ONE

## 541 E. 19TH STREET RESIDENCE NO. 8

3 BEDROOMS | 3.5 BATHS

EV-READY 2-CAR GARAGE

TOTAL SQUARE FEET 2.017

SKYDECK 41'8 I/2" X 19'9"

CEILING HEIGHT 8 FT