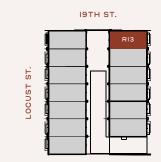

## THE WEAVER | EAST RESIDENCES

## 521 E. 19TH STREET RESIDENCE NO. 13

| 3 BEDROOMS   3.5 BATHS |         |
|------------------------|---------|
| EV-READY 2-CAR GARAGE  |         |
| TOTAL SQUARE FEET      | 2,298   |
| SKYDECK EAST I3'4"     | X 19'9" |
| SKYDECK WEST 13'3 1/2" | X 19'9" |
| CEILING HEIGHT         | 9 FT    |