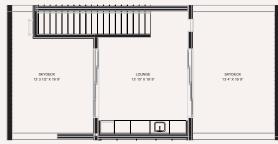

## 521 E. 19TH STREET RESIDENCE NO. 13

| 3 BEDROOMS   3.5 BATHS |         |
|------------------------|---------|
| EV-READY 2-CAR GARAGE  |         |
| TOTAL SQUARE FEET      | 2,298   |
| SKYDECK EAST I3'4"     | X 19'9" |
| SKYDECK WEST 13'3 1/2" | X 19'9" |
| CEILING HEIGHT         | 9 FT    |

LEVEL TWO

Sage Sotheby's

ANDREW BASH AND KATHERINE LEE 9I3.744.470I