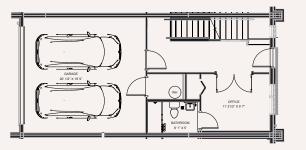

## 521 E. 19TH STREET RESIDENCE NO. 13

| 3 BEDROOMS   3.5 BATHS |         |
|------------------------|---------|
| EV-READY 2-CAR GARAGE  |         |
| TOTAL SQUARE FEET      | 2,298   |
| SKYDECK EAST I3'4"     | X 19'9" |
| SKYDECK WEST 13'3 1/2" | X 19'9" |
| CEILING HEIGHT         | 9 FT    |

LEVEL TWO

Sage Sotheby's

ANDREW BASH AND KATHERINE LEE 9I3.744.470I