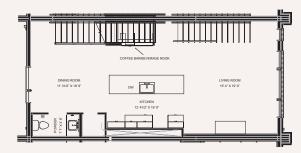

## THE WEAVER | EAST RESIDENCES

## 521 E. 19TH STREET RESIDENCE NO. 13

| 3 BEDROOMS   3.5 BATHS |         |
|------------------------|---------|
| EV-READY 2-CAR GARAGE  |         |
| TOTAL SQUARE FEET      | 2,298   |
| SKYDECK EAST I3'4"     | X 19'9" |
| SKYDECK WEST 13'3 1/2" | X 19'9" |
| CEILING HEIGHT         | 9 FT    |





LEVEL TWO





Sage Sotheby's

ANDREW BASH AND KATHERINE LEE 9I3.744.470I

## LEVEL THREE



## LEVEL FOUR AND ROOFTOP SKYDECK



FEATURES, FINISHES, DIMENSIONS, DRAWINGS, PLANS AND SPECIFICATIONS ARE SUBJECT TO CHANGE DURING THE PROCESS OF DESIGN AND CONSTRUCTION. RENDERINGS, UNIT PLANS, UNIT NUMBERS, IMAGERY AND GRAPHIC ELEMENTS ARE CONCEPTUAL REPRESENTATIONS. COLORS, FINISHES AND MATERIALS DEPICTED ARE SUBJECT TO MODIFICATION AND CHANGE. THE DEVELOPER RESERVES THE RIGHT TO MAKE BUILDING INTERIOR AND EXTERIOR MODIFICATIONS AND CHANGES WITHOUT NOTICE.