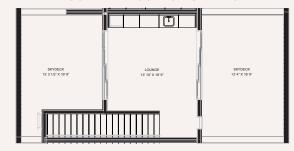

## THE WEAVER | EAST RESIDENCES

## 529 E. 19TH STREET RESIDENCE NO. II

3 BEDROOMS | 3.5 BATHS

**EV-READY 2-CAR GARAGE** 

TOTAL SQUARE FEET 2,298

SKYDECK EAST 13'4" X 19'9"

SKYDECK WEST 13'3 1/2" X 19'9"

CEILING HEIGHT 9 FT

I9TH ST.

LEVEL ONE



## LEVEL TWO









## LEVEL FOUR AND ROOFTOP SKYDECK





ANDREW BASH AND KATHERINE LEE 913.744.4701 FEATURES, FINISHES, DIMENSIONS, DRAWINGS, PLANS AND SPECIFICATIONS ARE SUBJECT TO CHANGE DURING THE PROCESS OF DESIGN AND CONSTRUCTION. RENDERINGS, UNIT PLANS, UNIT NUMBERS, IMAGERY AND GRAPHIC ELEMENTS ARE CONCEPTUAL REPRESENTATIONS. COLORS, FINISHES AND MATERIALS DEPICTED ARE SUBJECT TO MODIFICATION AND CHANGE. THE DEVELOPER RESERVES THE RIGHT TO MAKE BUILDING INTERIOR AND EXTERIOR MODIFICATIONS AND CHANGES WITHOUT NOTICE.