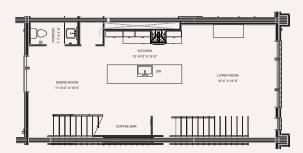

## 529 E. 19TH STREET RESIDENCE NO. II

3 BEDROOMS | 3.5 BATHS

**EV-READY 2-CAR GARAGE** 

TOTAL SQUARE FEET 2,298

SKYDECK EAST 13'4" X 19'9"

SKYDECK WEST 13'3 1/2" X 19'9"

CEILING HEIGHT 9 FT

I9TH ST.

## LEVEL TWO