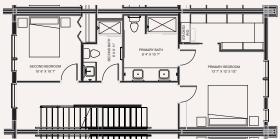

## 529 E. 19TH STREET RESIDENCE NO. II

3 BEDROOMS | 3.5 BATHS

**EV-READY 2-CAR GARAGE** 

TOTAL SQUARE FEET 2,298

SKYDECK EAST 13'4" X 19'9"

SKYDECK WEST 13'3 1/2" X 19'9"

CEILING HEIGHT 9 FT

I9TH ST.

## LEVEL FOUR AND ROOFTOP SKYDECK

ANDREW BASH AND KATHERINE LEE 913.744.4701 FEATURES, FINISHES, DIMENSIONS, DRAWINGS, PLANS AND SPECIFICATIONS ARE SUBJECT TO CHANGE DURING THE PROCESS OF DESIGN AND CONSTRUCTION. RENDERINGS, UNIT PLANS, UNIT NUMBERS, IMAGERY AND GRAPHIC ELEMENTS ARE CONCEPTUAL REPRESENTATIONS. COLORS, FINISHES AND MATERIALS DEPICTED ARE SUBJECT TO MODIFICATION AND CHANGE. THE DEVELOPER RESERVES THE RIGHT TO MAKE BUILDING INTERIOR AND EXTERIOR MODIFICATIONS AND CHANGES WITHOUT NOTICE.