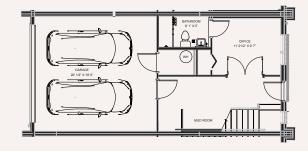

## 529 E. 19TH STREET RESIDENCE NO. II

3 BEDROOMS | 3.5 BATHS

**EV-READY 2-CAR GARAGE** 

TOTAL SQUARE FEET 2,298

SKYDECK EAST 13'4" X 19'9"

SKYDECK WEST 13'3 1/2" X 19'9"

CEILING HEIGHT 9 FT

I9TH ST.

LEVEL ONE