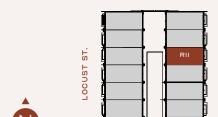

## 529 E. 19TH STREET RESIDENCE NO. II

3 BEDROOMS | 3.5 BATHS

**EV-READY 2-CAR GARAGE** 

TOTAL SQUARE FEET 2,298

SKYDECK EAST 13'4" X 19'9"

SKYDECK WEST 13'3 1/2" X 19'9"

CEILING HEIGHT 9 FT

I9TH ST.